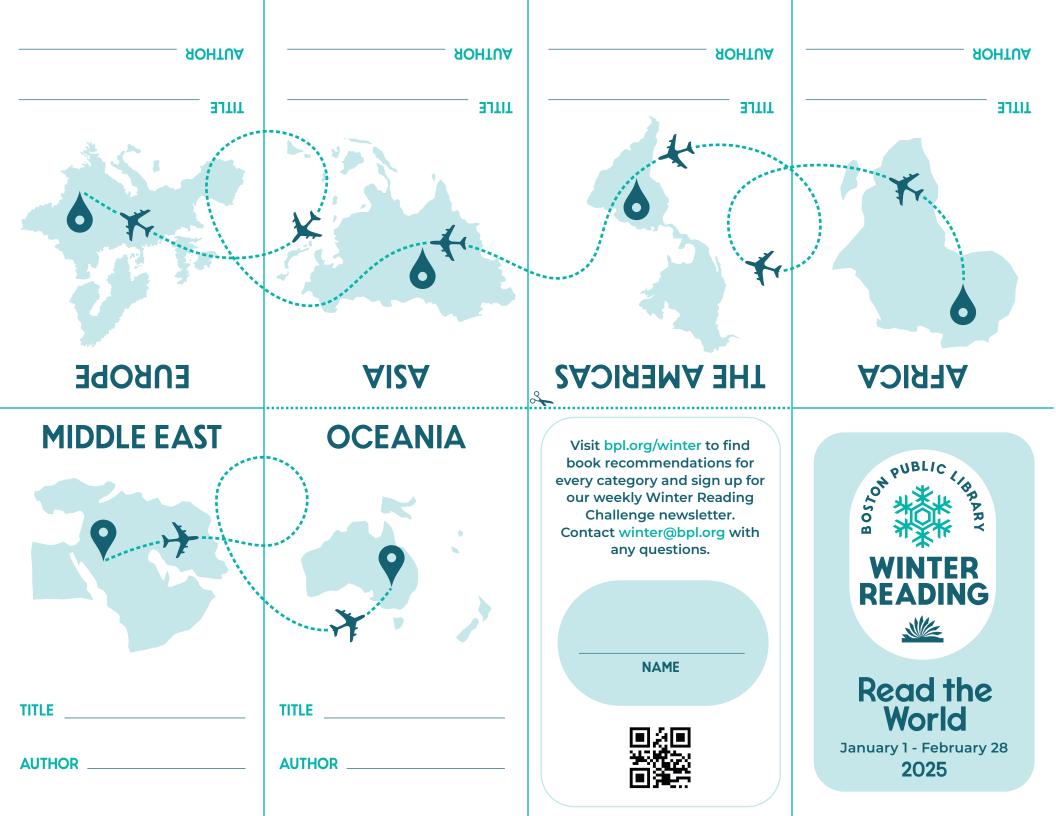

## **Boston Public Library Winter Reading Challenge**

This winter, the Boston Public Library is challenging you to read a book by an author from each of six geographic regions: Africa, the Americas, Asia, Europe, the Middle East, and Oceania. Start reading on January 1, and make sure to visit your local BPL branch to mark all the locations you've read on their map. If you did not receive your limited edition Winter Reading Challenge enamel pin while signing up, you can do so at any BPL location until February 28.

Visit www.bpl.org/winter to find suggestions for books and sign up for our newsletter.

Read the