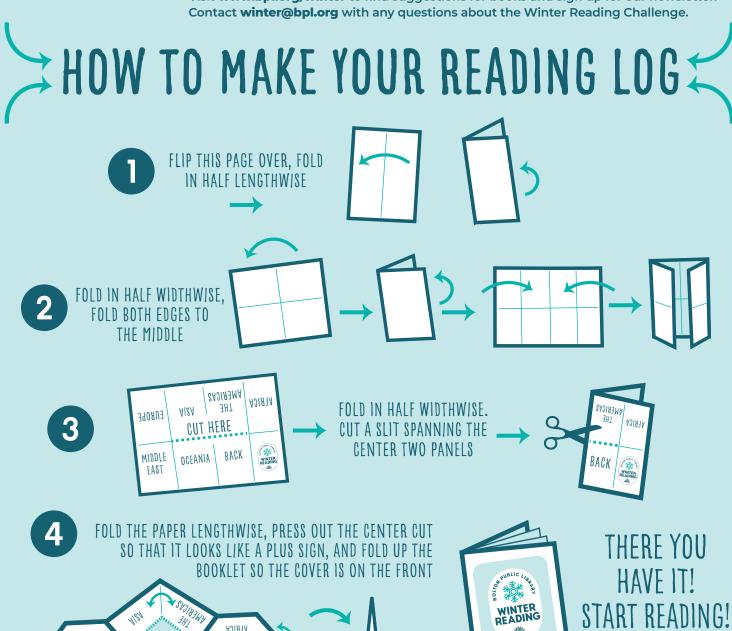

## **Boston Public Library Winter Reading Challenge**

This winter, the Boston Public Library is challenging you to read a book by an author from each of six geographic regions: Africa, the Americas, Asia, Europe, the Middle East, and Oceania. Start reading on January 1, and make sure to visit your local BPL branch to mark all the locations you've read on their map. If you did not receive your limited edition Winter Reading Challenge enamel pin while signing up, you can do so at any BPL location until February 28.

Visit www.bpl.org/winter to find suggestions for books and sign up for our newsletter.

Read the